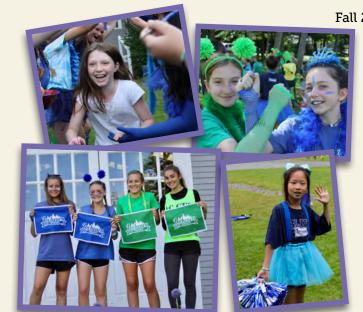

\*Spirit Cup Recipient

Seniors

Heather Coneybeer Estella Pettus\* Alejandra Gonzalez Sophia Small Amelia Zug Alex Bruce-Magura

Caroline Higgins Andrea Losada Ophelia Lee

It wouldn't be a summer at Lochearn without celebrating our Blue and Green teams! Each session, there is a winner of the Blue-Green competition. The friendly rivalry continues as Blue won first session and Green won second session this summer!

The teams played Capture the Flag as part of the competition which was also introduced into the Blue-Green games this summer. Every camper who captured a flag during the game took home a Lochearn flag of their team color. There are so many memories of team spirit, sportsmanship and accomplishing goals that the tradition of the Blue-Green competition helps create!